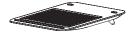

#### 3. Components

① One (1) NC1500

2 One (1) USB Power Cable

3 One (1) User's Manual

Tip!

Cooling performance improves proportionally with the gap between the notebook and the cooler.