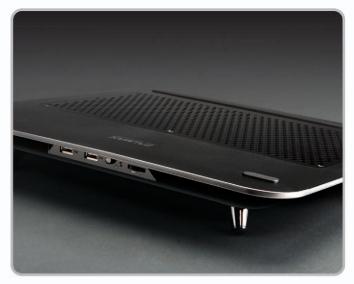

#### 2. Specifications

| Materials        |              | pure AL, ABS, nylon, rubber synthetic, silicon |
|------------------|--------------|------------------------------------------------|
| Weight           |              | 789g                                           |
| Dimensions       |              | 345(L) X 299(W) X 52(H)mm                      |
| Noise Level(dBA) |              | 18.0dBA ~ 23.5dBA ± 10%                        |
| Input Voltage    |              | 5V(USB powered)                                |
| Fan              | Туре         | Centrifugal Fan                                |
|                  | Units        | 2 units                                        |
|                  | Bearing-type | Hypro sleeve                                   |
|                  | RPM          | 1,100RPM ~ 1,500RPM ± 10%                      |

#### 3. Components

① One (1) NC1500

2 One (1) USB Power Cable

3 One (1) User's Manual

Tip!

Cooling performance improves proportionally with the gap between the notebook and the cooler.