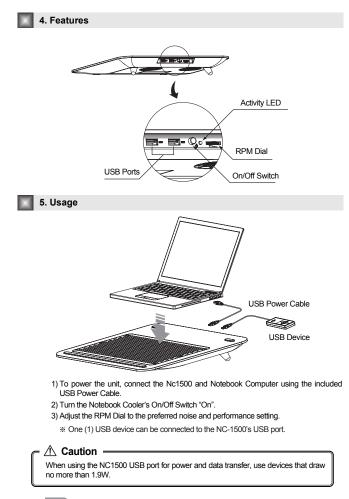

#### 3. Components

① One (1) NC1500

2 One (1) USB Power Cable

3 One (1) User's Manual

Tip!

Cooling performance improves proportionally with the gap between the notebook and the cooler.